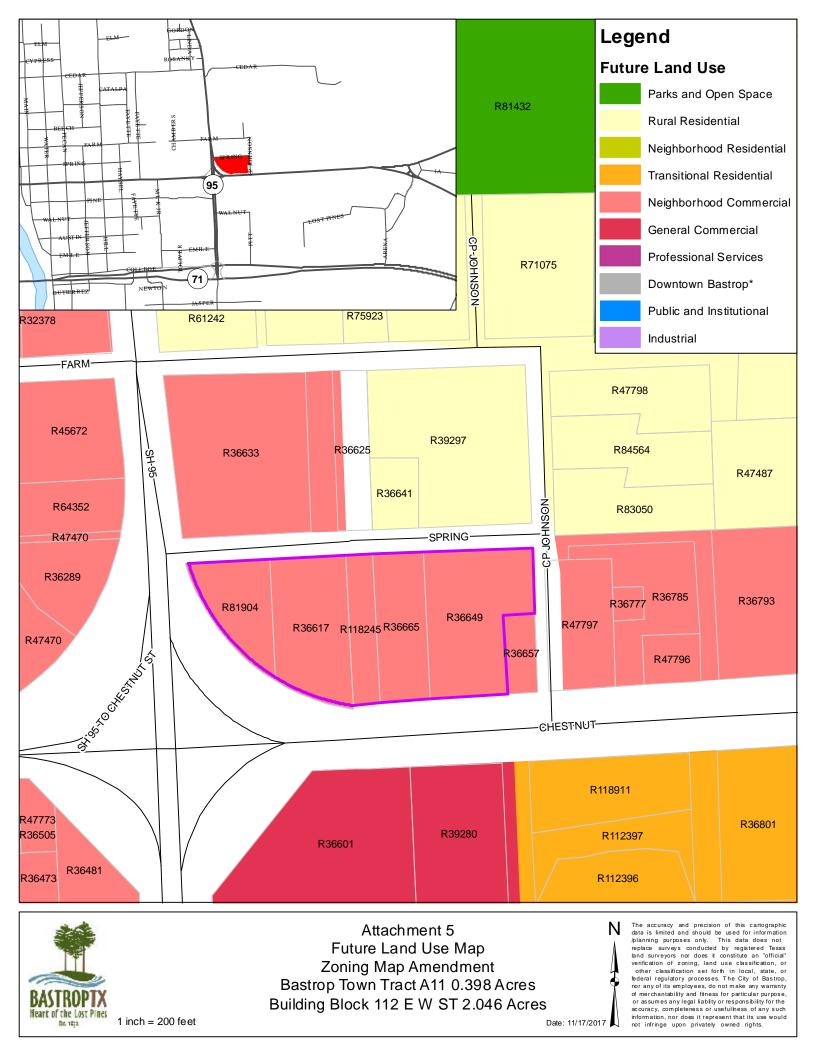

Downtown Mixed Use, within the city limits of Bastrop and forward to City Council for consideration at their next meeting.

- 3D. Public Hearing and consider action to recommend approval of a rezone for the northeast corner of SH 95 and Chestnut Street to C-1, Commercial 1, consisting of Lots 1 & 2 of the Lee-Jackson & Fowler Subdivision (1.717 acres) currently Form-based Code Character Zone CMU, Commercial Mixed Use, and 0.398 acres of Bastrop Town Tract Abstract 11 and 2.046 acres of Building Block 12 East of Water Street currently C-2, Commercial 2, within the city limits of Bastrop, and forward to City Council for consideration at their next meeting.
- 3E. Public Hearing and consider action to recommend approval of a subdivision variance to waive the requirement of Section 5.20 Streets, to improve or post fiscal surety for the construction of 50 percent of C.P. Johnson Lane, between Farm Street and Fairview Cemetery and forward to City Council for consideration at their next meeting.