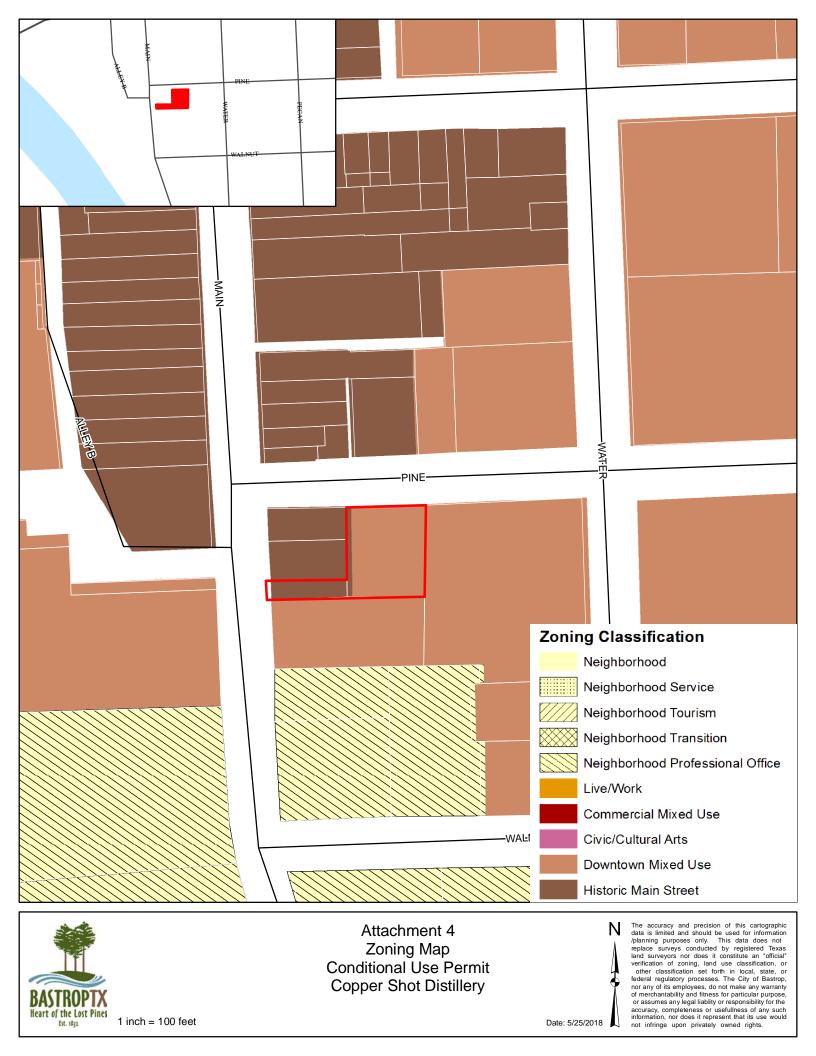

#### 3. ITEMS FOR INDIVIDUAL CONSIDERATION

- Consider action to approve meeting minutes from the April 26, 2018 Planning & Zoning Commission Regular Meeting.
- 3B. Consider action to recommend approval of The Colony MUD 1A, Section 3, Phase A and B Preliminary Plat being 100.289 acres out of the Jose Manuel Bangs Survey, Abstract 5, located east of FM 969 within the Statutory Extra-Territorial Jurisdiction of Bastrop, Texas and forward to City Council for consideration at their next meeting.
- 3C. Public Hearing and consider action to recommend approval of a Conditional Use Permit to allow a brewery, distillery and winery use on 0.046 acres of Building Block 3 West of Water Street (809 Main Street), an area zoned HMS, Historic Main Street, and (0.184 acres of Building Block 3 West of Water Street (705 Pine Street), an area zoned DMU,

Downtown Mixed Use, within the city limits of Bastrop and forward to City Council for consideration at their next meeting.

- 3D. Public Hearing and consider action to recommend approval of a rezone for the northeast corner of SH 95 and Chestnut Street to C-1, Commercial 1, consisting of Lots 1 & 2 of the Lee-Jackson & Fowler Subdivision (1.717 acres) currently Form-based Code Character Zone CMU, Commercial Mixed Use, and 0.398 acres of Bastrop Town Tract Abstract 11 and 2.046 acres of Building Block 12 East of Water Street currently C-2, Commercial 2, within the city limits of Bastrop, and forward to City Council for consideration at their next meeting.
- 3E. Public Hearing and consider action to recommend approval of a subdivision variance to waive the requirement of Section 5.20 Streets, to improve or post fiscal surety for the construction of 50 percent of C.P. Johnson Lane, between Farm Street and Fairview Cemetery and forward to City Council for consideration at their next meeting.