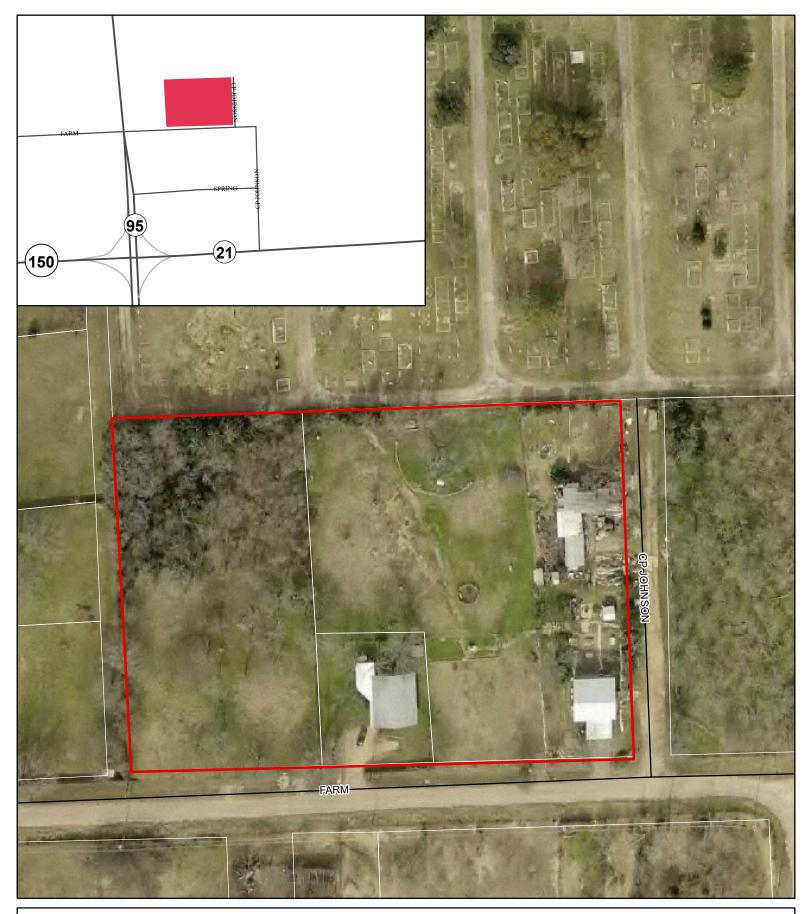

Downtown Mixed Use, within the city limits of Bastrop and forward to City Council for consideration at their next meeting.

- 3D. Public Hearing and consider action to recommend approval of a rezone for the northeast corner of SH 95 and Chestnut Street to C-1, Commercial 1, consisting of Lots 1 & 2 of the Lee-Jackson & Fowler Subdivision (1.717 acres) currently Form-based Code Character Zone CMU, Commercial Mixed Use, and 0.398 acres of Bastrop Town Tract Abstract 11 and 2.046 acres of Building Block 12 East of Water Street currently C-2, Commercial 2, within the city limits of Bastrop, and forward to City Council for consideration at their next meeting.
- 3E. Public Hearing and consider action to recommend approval of a subdivision variance to waive the requirement of Section 5.20 Streets, to improve or post fiscal surety for the construction of 50 percent of C.P. Johnson Lane, between Farm Street and Fairview Cemetery and forward to City Council for consideration at their next meeting.