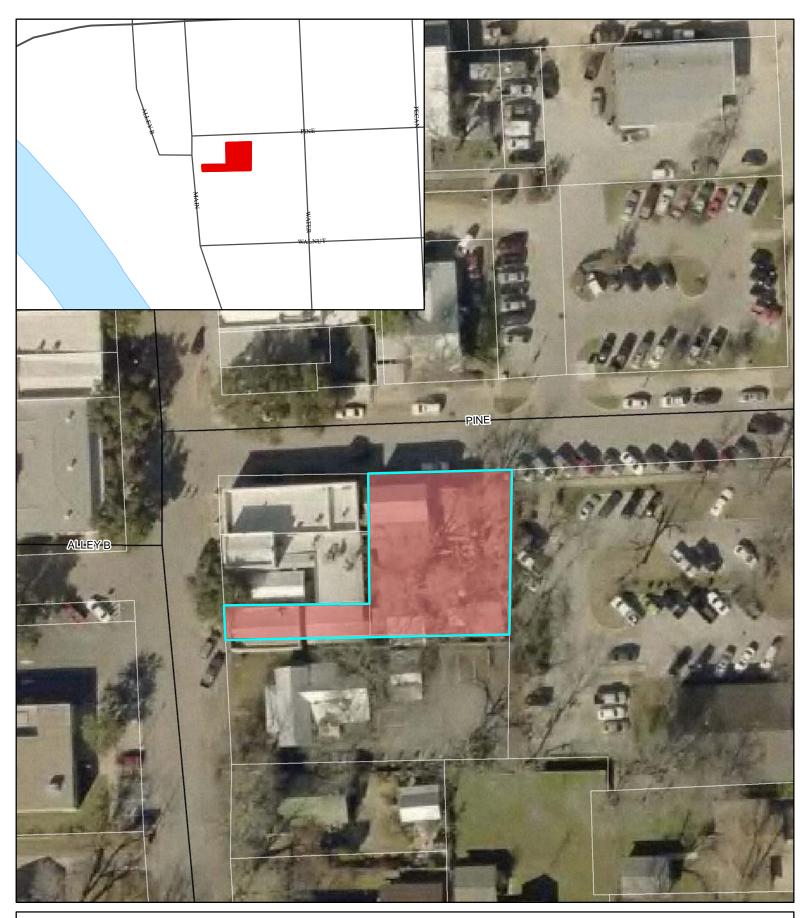

#### 3. ITEMS FOR INDIVIDUAL CONSIDERATION

- Consider action to approve meeting minutes from the April 26, 2018 Planning & Zoning Commission Regular Meeting.
- 3B. Consider action to recommend approval of The Colony MUD 1A, Section 3, Phase A and B Preliminary Plat being 100.289 acres out of the Jose Manuel Bangs Survey, Abstract 5, located east of FM 969 within the Statutory Extra-Territorial Jurisdiction of Bastrop, Texas and forward to City Council for consideration at their next meeting.
- 3C. Public Hearing and consider action to recommend approval of a Conditional Use Permit to allow a brewery, distillery and winery use on 0.046 acres of Building Block 3 West of Water Street (809 Main Street), an area zoned HMS, Historic Main Street, and (0.184 acres of Building Block 3 West of Water Street (705 Pine Street), an area zoned DMU,

Downtown Mixed Use, within the city limits of Bastrop and forward to City Council for consideration at their next meeting.

- 3D. Public Hearing and consider action to recommend approval of a rezone for the northeast corner of SH 95 and Chestnut Street to C-1, Commercial 1, consisting of Lots 1 & 2 of the Lee-Jackson & Fowler Subdivision (1.717 acres) currently Form-based Code Character Zone CMU, Commercial Mixed Use, and 0.398 acres of Bastrop Town Tract Abstract 11 and 2.046 acres of Building Block 12 East of Water Street currently C-2, Commercial 2, within the city limits of Bastrop, and forward to City Council for consideration at their next meeting.
- 3E. Public Hearing and consider action to recommend approval of a subdivision variance to waive the requirement of Section 5.20 Streets, to improve or post fiscal surety for the construction of 50 percent of C.P. Johnson Lane, between Farm Street and Fairview Cemetery and forward to City Council for consideration at their next meeting.