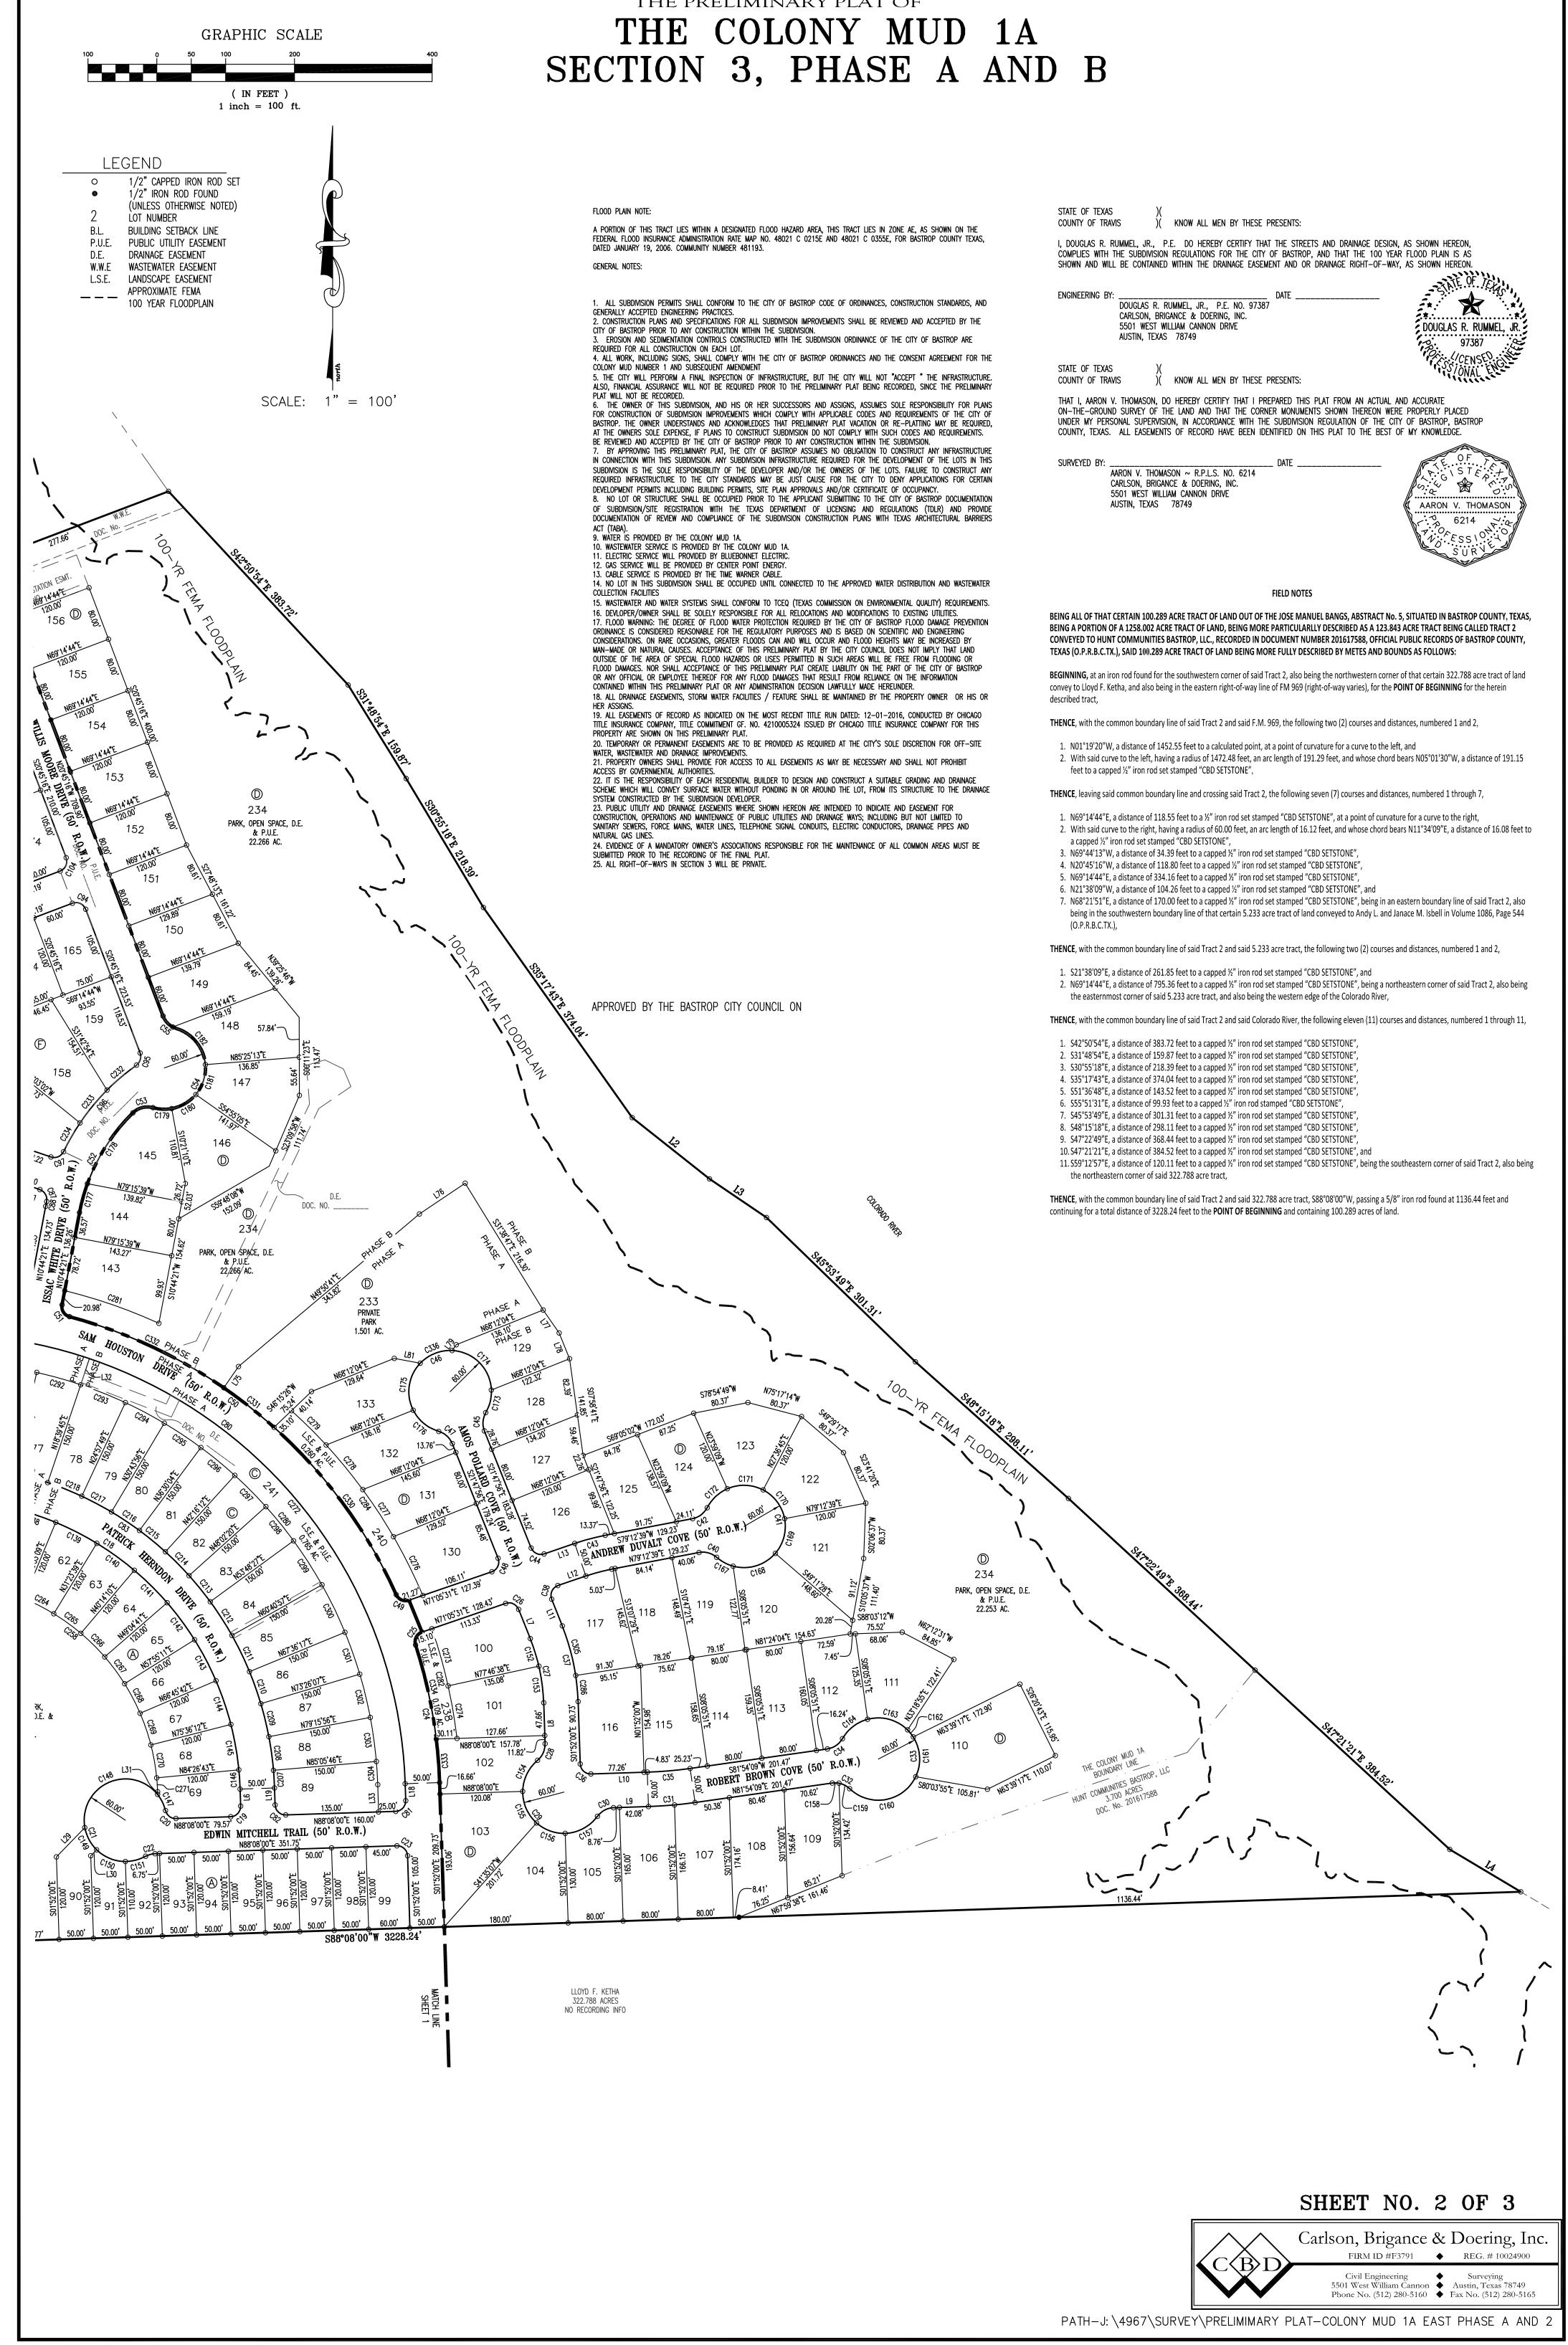

#### **Drainage**

Stormwater runoff generated within the property will be routed through an underground storm sewer network, which will then flow eastward to the Colorado River.

The proposed drainage system will be designed with a sufficient capacity to route flows from a 100-year design storm to the Colorado River. Due to the property's proximity to the river, stormwater detention is not required.

The applicant has proposed subdividing an undeveloped 100.289-acre tract into 231 single-family lots. Public improvements within the subdivision (streets, drainage, and other utilities) will be dedicated to the Colony Municipal Utility District upon their completion.

(3) a bond required under Section 212.0106, if applicable, is filed with the municipality; and

Before the Final Plat can be approved, the City Engineer must approve the Public Improvement Construction Plan. Required improvements and bonds will be furnished before the recordation of the Final Plat.