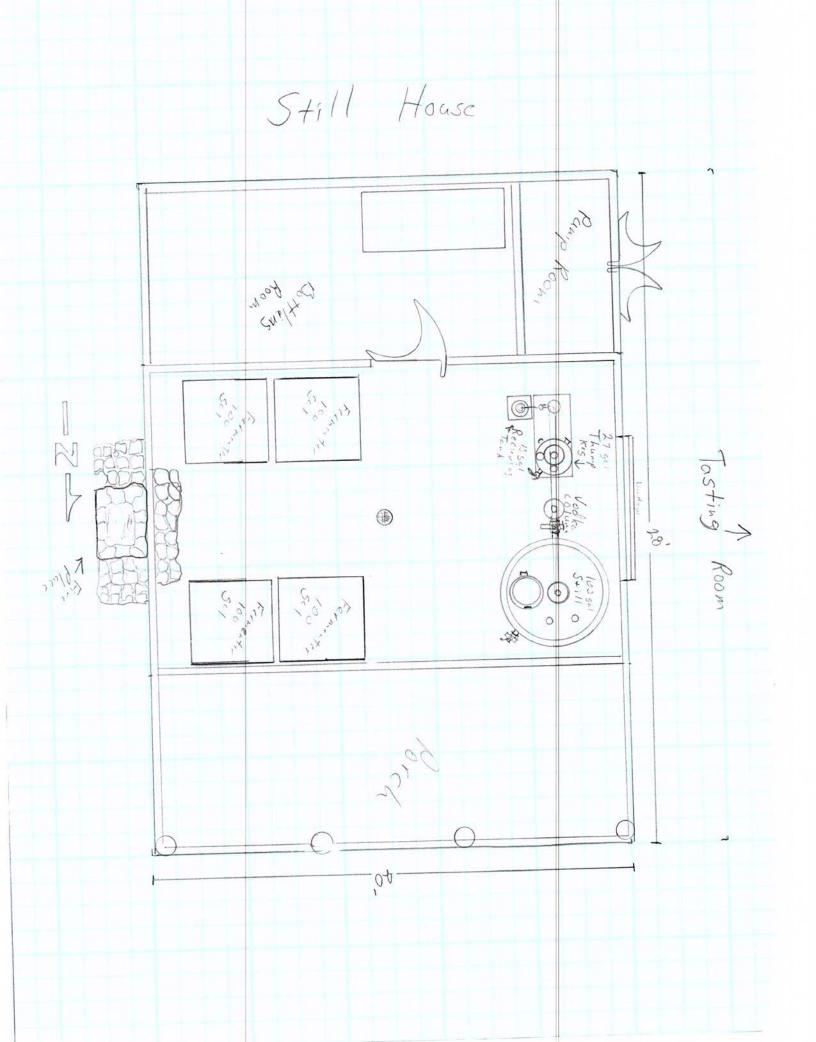

#### 3. ITEMS FOR INDIVIDUAL CONSIDERATION

- Consider action to approve meeting minutes from the April 26, 2018 Planning & Zoning Commission Regular Meeting.
- 3B. Consider action to recommend approval of The Colony MUD 1A, Section 3, Phase A and B Preliminary Plat being 100.289 acres out of the Jose Manuel Bangs Survey, Abstract 5, located east of FM 969 within the Statutory Extra-Territorial Jurisdiction of Bastrop, Texas and forward to City Council for consideration at their next meeting.
- 3C. Public Hearing and consider action to recommend approval of a Conditional Use Permit to allow a brewery, distillery and winery use on 0.046 acres of Building Block 3 West of Water Street (809 Main Street), an area zoned HMS, Historic Main Street, and (0.184 acres of Building Block 3 West of Water Street (705 Pine Street), an area zoned DMU,

Downtown Mixed Use, within the city limits of Bastrop and forward to City Council for consideration at their next meeting.

- 3D. Public Hearing and consider action to recommend approval of a rezone for the northeast corner of SH 95 and Chestnut Street to C-1, Commercial 1, consisting of Lots 1 & 2 of the Lee-Jackson & Fowler Subdivision (1.717 acres) currently Form-based Code Character Zone CMU, Commercial Mixed Use, and 0.398 acres of Bastrop Town Tract Abstract 11 and 2.046 acres of Building Block 12 East of Water Street currently C-2, Commercial 2, within the city limits of Bastrop, and forward to City Council for consideration at their next meeting.
- 3E. Public Hearing and consider action to recommend approval of a subdivision variance to waive the requirement of Section 5.20 Streets, to improve or post fiscal surety for the construction of 50 percent of C.P. Johnson Lane, between Farm Street and Fairview Cemetery and forward to City Council for consideration at their next meeting.