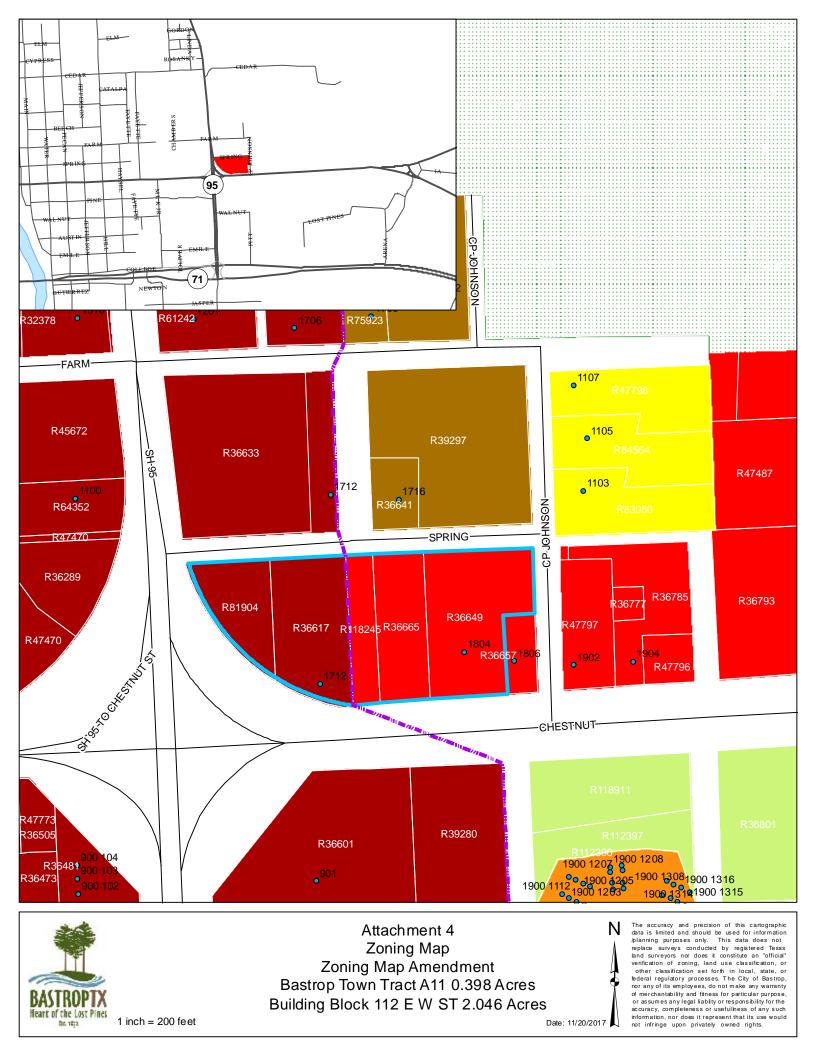

Downtown Mixed Use, within the city limits of Bastrop and forward to City Council for consideration at their next meeting.

- 3D. Public Hearing and consider action to recommend approval of a rezone for the northeast corner of SH 95 and Chestnut Street to C-1, Commercial 1, consisting of Lots 1 & 2 of the Lee-Jackson & Fowler Subdivision (1.717 acres) currently Form-based Code Character Zone CMU, Commercial Mixed Use, and 0.398 acres of Bastrop Town Tract Abstract 11 and 2.046 acres of Building Block 12 East of Water Street currently C-2, Commercial 2, within the city limits of Bastrop, and forward to City Council for consideration at their next meeting.
- 3E. Public Hearing and consider action to recommend approval of a subdivision variance to waive the requirement of Section 5.20 Streets, to improve or post fiscal surety for the construction of 50 percent of C.P. Johnson Lane, between Farm Street and Fairview Cemetery and forward to City Council for consideration at their next meeting.