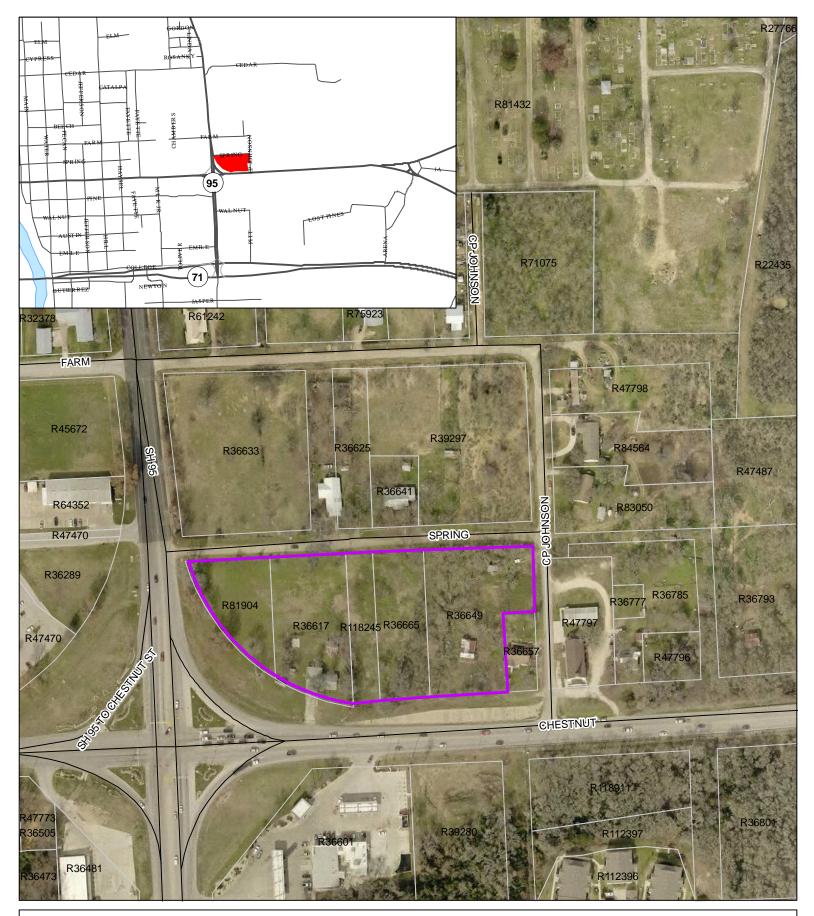

Downtown Mixed Use, within the city limits of Bastrop and forward to City Council for consideration at their next meeting.

- 3D. Public Hearing and consider action to recommend approval of a rezone for the northeast corner of SH 95 and Chestnut Street to C-1, Commercial 1, consisting of Lots 1 & 2 of the Lee-Jackson & Fowler Subdivision (1.717 acres) currently Form-based Code Character Zone CMU, Commercial Mixed Use, and 0.398 acres of Bastrop Town Tract Abstract 11 and 2.046 acres of Building Block 12 East of Water Street currently C-2, Commercial 2, within the city limits of Bastrop, and forward to City Council for consideration at their next meeting.
- 3E. Public Hearing and consider action to recommend approval of a subdivision variance to waive the requirement of Section 5.20 Streets, to improve or post fiscal surety for the construction of 50 percent of C.P. Johnson Lane, between Farm Street and Fairview Cemetery and forward to City Council for consideration at their next meeting.