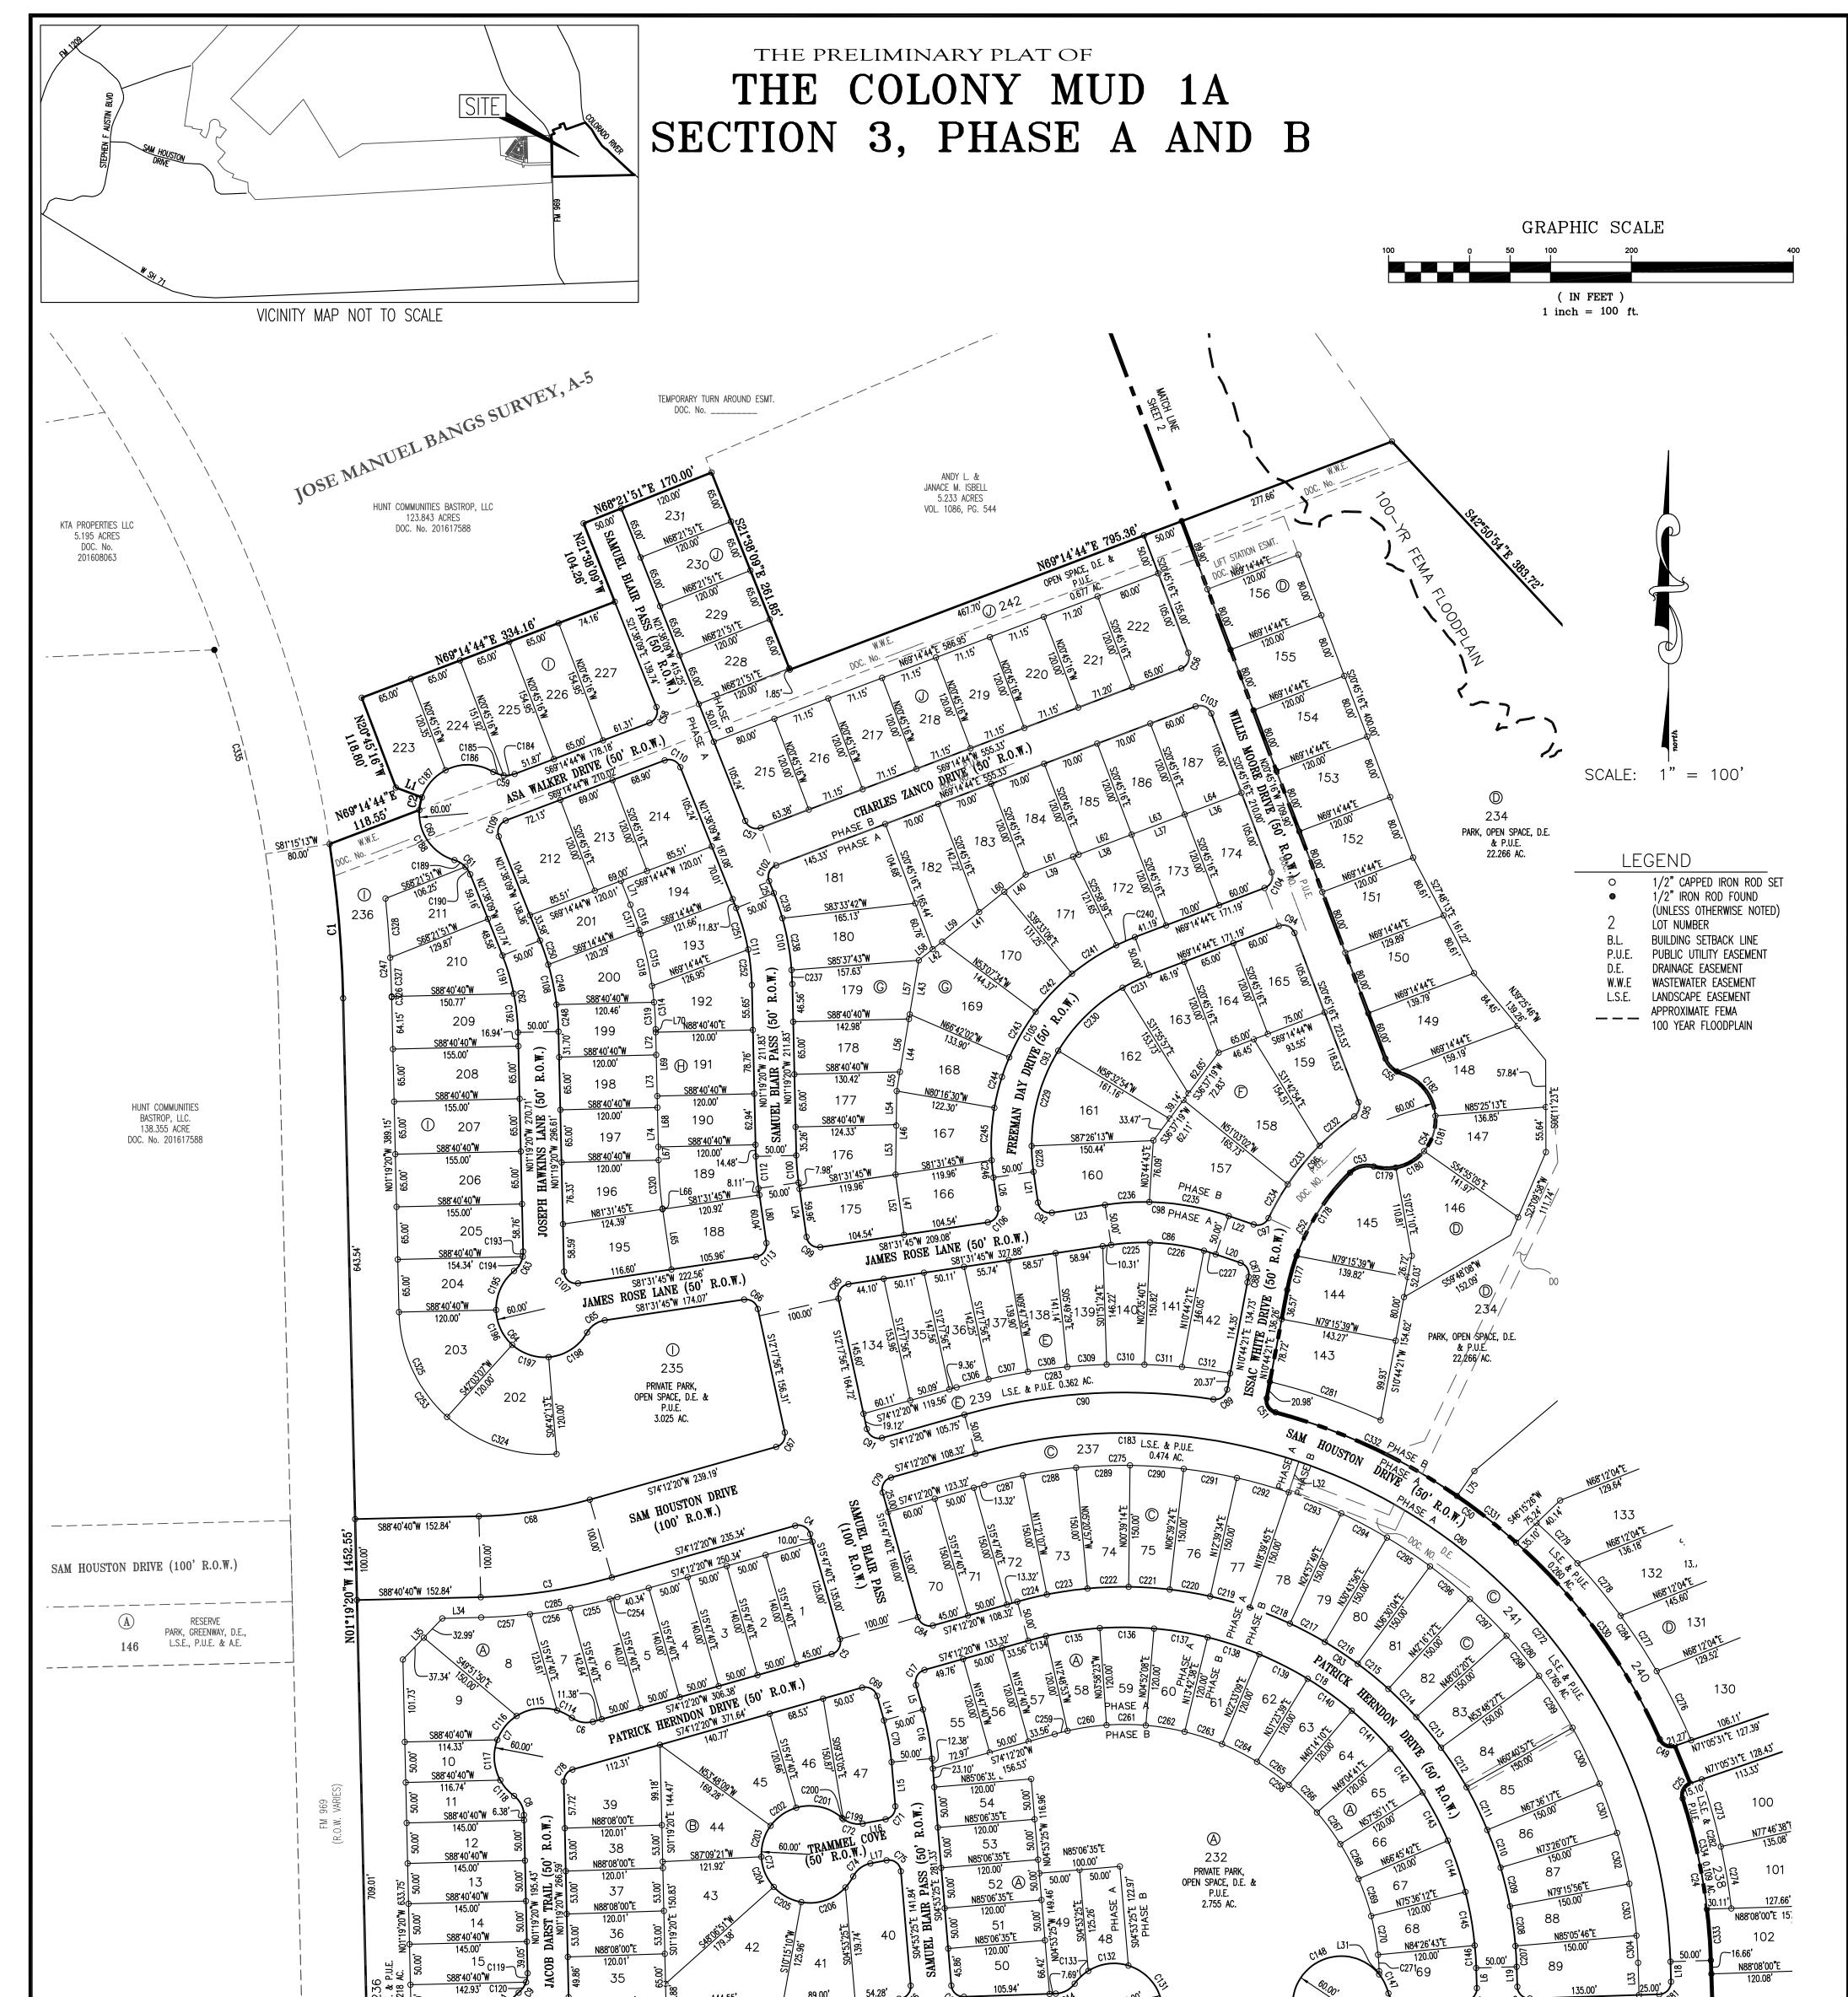

#### TITLE:

Consider action to recommend approval of The Colony MUD 1A, Section 3, Phase A and B Preliminary Plat being 100.289 acres out of the Jose Manuel Bangs Survey, Abstract 5, located east of FM 969 within the Statutory Extra-Territorial Jurisdiction of Bastrop, Texas and forward to City Council for consideration at their next meeting.

#### **ITEM DETAILS:**

| Site Address:      | East of FM 969 and west of the Colorado River (Attachment 1) |
|--------------------|--------------------------------------------------------------|
| Total Acreage:     | 100.289 acres                                                |
| Legal Description: | 100.289 acres of the Jose Manuel Bangs Survey, Abstract 5    |
| Property Owner:    | Rick Neff/Hunt Communities Bastrop, L.L.C.                   |
| Agent Contact:     | Christine Methvin, Carlson, Brigance, and Doering, Inc.      |
| Existing Use:      | Vacant/Undeveloped                                           |
| Existing Zoning:   | None. Extra-Territorial Jurisdiction, The Colony MUD         |
| Adopted Plan:      | Second Amendment to the Colony MUD Consent Agreement         |
| Future Land Use:   | Neighborhood Residential                                     |

#### BACKGROUND/HISTORY:

The applicant has submitted a new Preliminary Plat for The Colony MUD 1A, Section 3, Phases A and B. The plat is creating 231 single-family detached lots, and 11 associated landscape/drainage/open space lots (Exhibit A). The proposed single-family lots follow the lot standards adopted in the Consent Agreement.

he subdivision will have 17.588 acres of right-of-way that will be maintained by the MUD with nine new residential (50' ROW) streets and one collector (100' ROW) that serve the subdivision.

This plat complies with the Future Land Use Plan, which shows Neighborhood Residential in this area. The plat includes 231 single-family lots that will provide 231 single-family detached units. There are also seven common lots that provide open space, drainage and landscaped areas and four lots of park space for this plat.