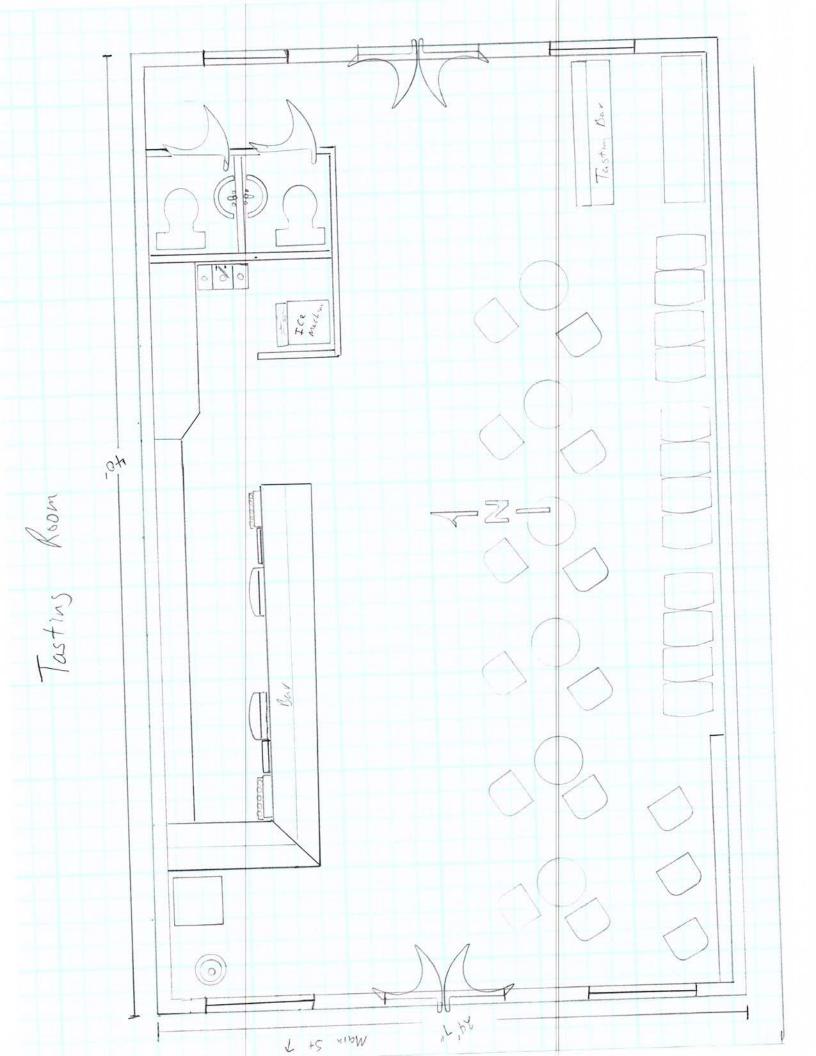

#### 3. ITEMS FOR INDIVIDUAL CONSIDERATION

- Consider action to approve meeting minutes from the April 26, 2018 Planning & Zoning Commission Regular Meeting.
- 3B. Consider action to recommend approval of The Colony MUD 1A, Section 3, Phase A and B Preliminary Plat being 100.289 acres out of the Jose Manuel Bangs Survey, Abstract 5, located east of FM 969 within the Statutory Extra-Territorial Jurisdiction of Bastrop, Texas and forward to City Council for consideration at their next meeting.
- 3C. Public Hearing and consider action to recommend approval of a Conditional Use Permit to allow a brewery, distillery and winery use on 0.046 acres of Building Block 3 West of Water Street (809 Main Street), an area zoned HMS, Historic Main Street, and (0.184 acres of Building Block 3 West of Water Street (705 Pine Street), an area zoned DMU,

Downtown Mixed Use, within the city limits of Bastrop and forward to City Council for consideration at their next meeting.

- 3D. Public Hearing and consider action to recommend approval of a rezone for the northeast corner of SH 95 and Chestnut Street to C-1, Commercial 1, consisting of Lots 1 & 2 of the Lee-Jackson & Fowler Subdivision (1.717 acres) currently Form-based Code Character Zone CMU, Commercial Mixed Use, and 0.398 acres of Bastrop Town Tract Abstract 11 and 2.046 acres of Building Block 12 East of Water Street currently C-2, Commercial 2, within the city limits of Bastrop, and forward to City Council for consideration at their next meeting.
- 3E. Public Hearing and consider action to recommend approval of a subdivision variance to waive the requirement of Section 5.20 Streets, to improve or post fiscal surety for the construction of 50 percent of C.P. Johnson Lane, between Farm Street and Fairview Cemetery and forward to City Council for consideration at their next meeting.