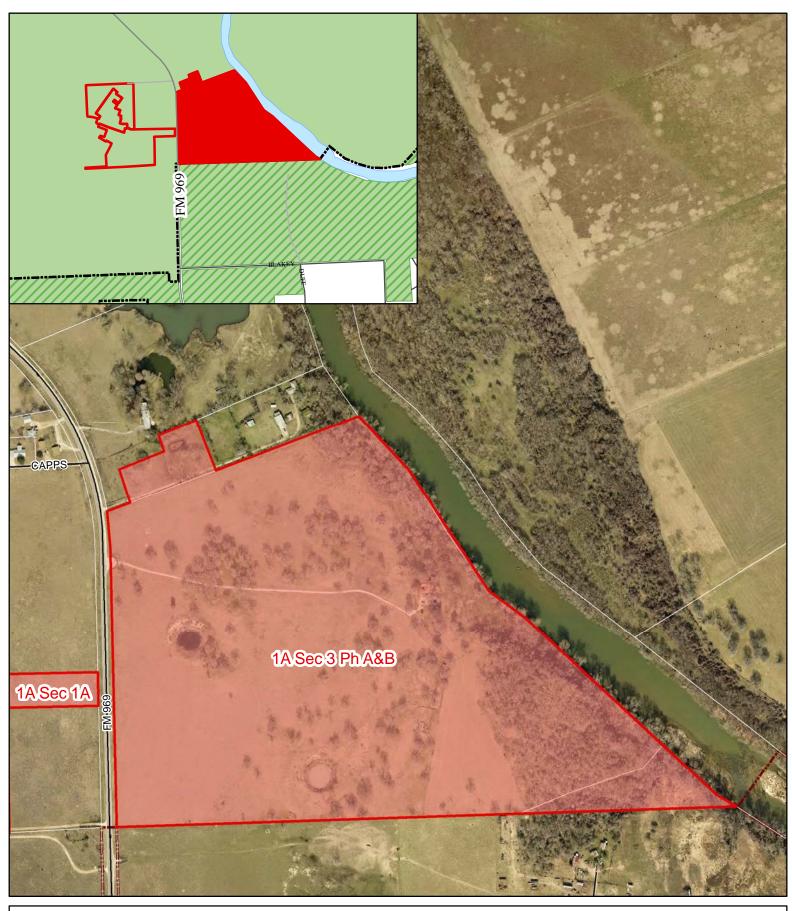

#### TITLE:

Consider action to recommend approval of The Colony MUD 1A, Section 3, Phase A and B Preliminary Plat being 100.289 acres out of the Jose Manuel Bangs Survey, Abstract 5, located east of FM 969 within the Statutory Extra-Territorial Jurisdiction of Bastrop, Texas and forward to City Council for consideration at their next meeting.

#### **ITEM DETAILS:**

| Site Address:      | East of FM 969 and west of the Colorado River (Attachment 1) |
|--------------------|--------------------------------------------------------------|
| Total Acreage:     | 100.289 acres                                                |
| Legal Description: | 100.289 acres of the Jose Manuel Bangs Survey, Abstract 5    |
| Property Owner:    | Rick Neff/Hunt Communities Bastrop, L.L.C.                   |
| Agent Contact:     | Christine Methvin, Carlson, Brigance, and Doering, Inc.      |
| Existing Use:      | Vacant/Undeveloped                                           |
| Existing Zoning:   | None. Extra-Territorial Jurisdiction, The Colony MUD         |
| Adopted Plan:      | Second Amendment to the Colony MUD Consent Agreement         |
| Future Land Use:   | Neighborhood Residential                                     |

#### BACKGROUND/HISTORY:

The applicant has submitted a new Preliminary Plat for The Colony MUD 1A, Section 3, Phases A and B. The plat is creating 231 single-family detached lots, and 11 associated landscape/drainage/open space lots (Exhibit A). The proposed single-family lots follow the lot standards adopted in the Consent Agreement.

#### Traffic Impact and Streets

The Preliminary Plat proposes to extend Sam Houston Drive, an arterial street, westward from its intersection with FM 969, which will provide the main access into the development. Local streets connecting to Sam Houston Drive will serve the proposed residential lots and provide access into the adjacent undeveloped property to the south and to the adjacent developed property to the north. Sidewalks will also be built within the development, which will ultimately connect to the existing neighborhood trail system.