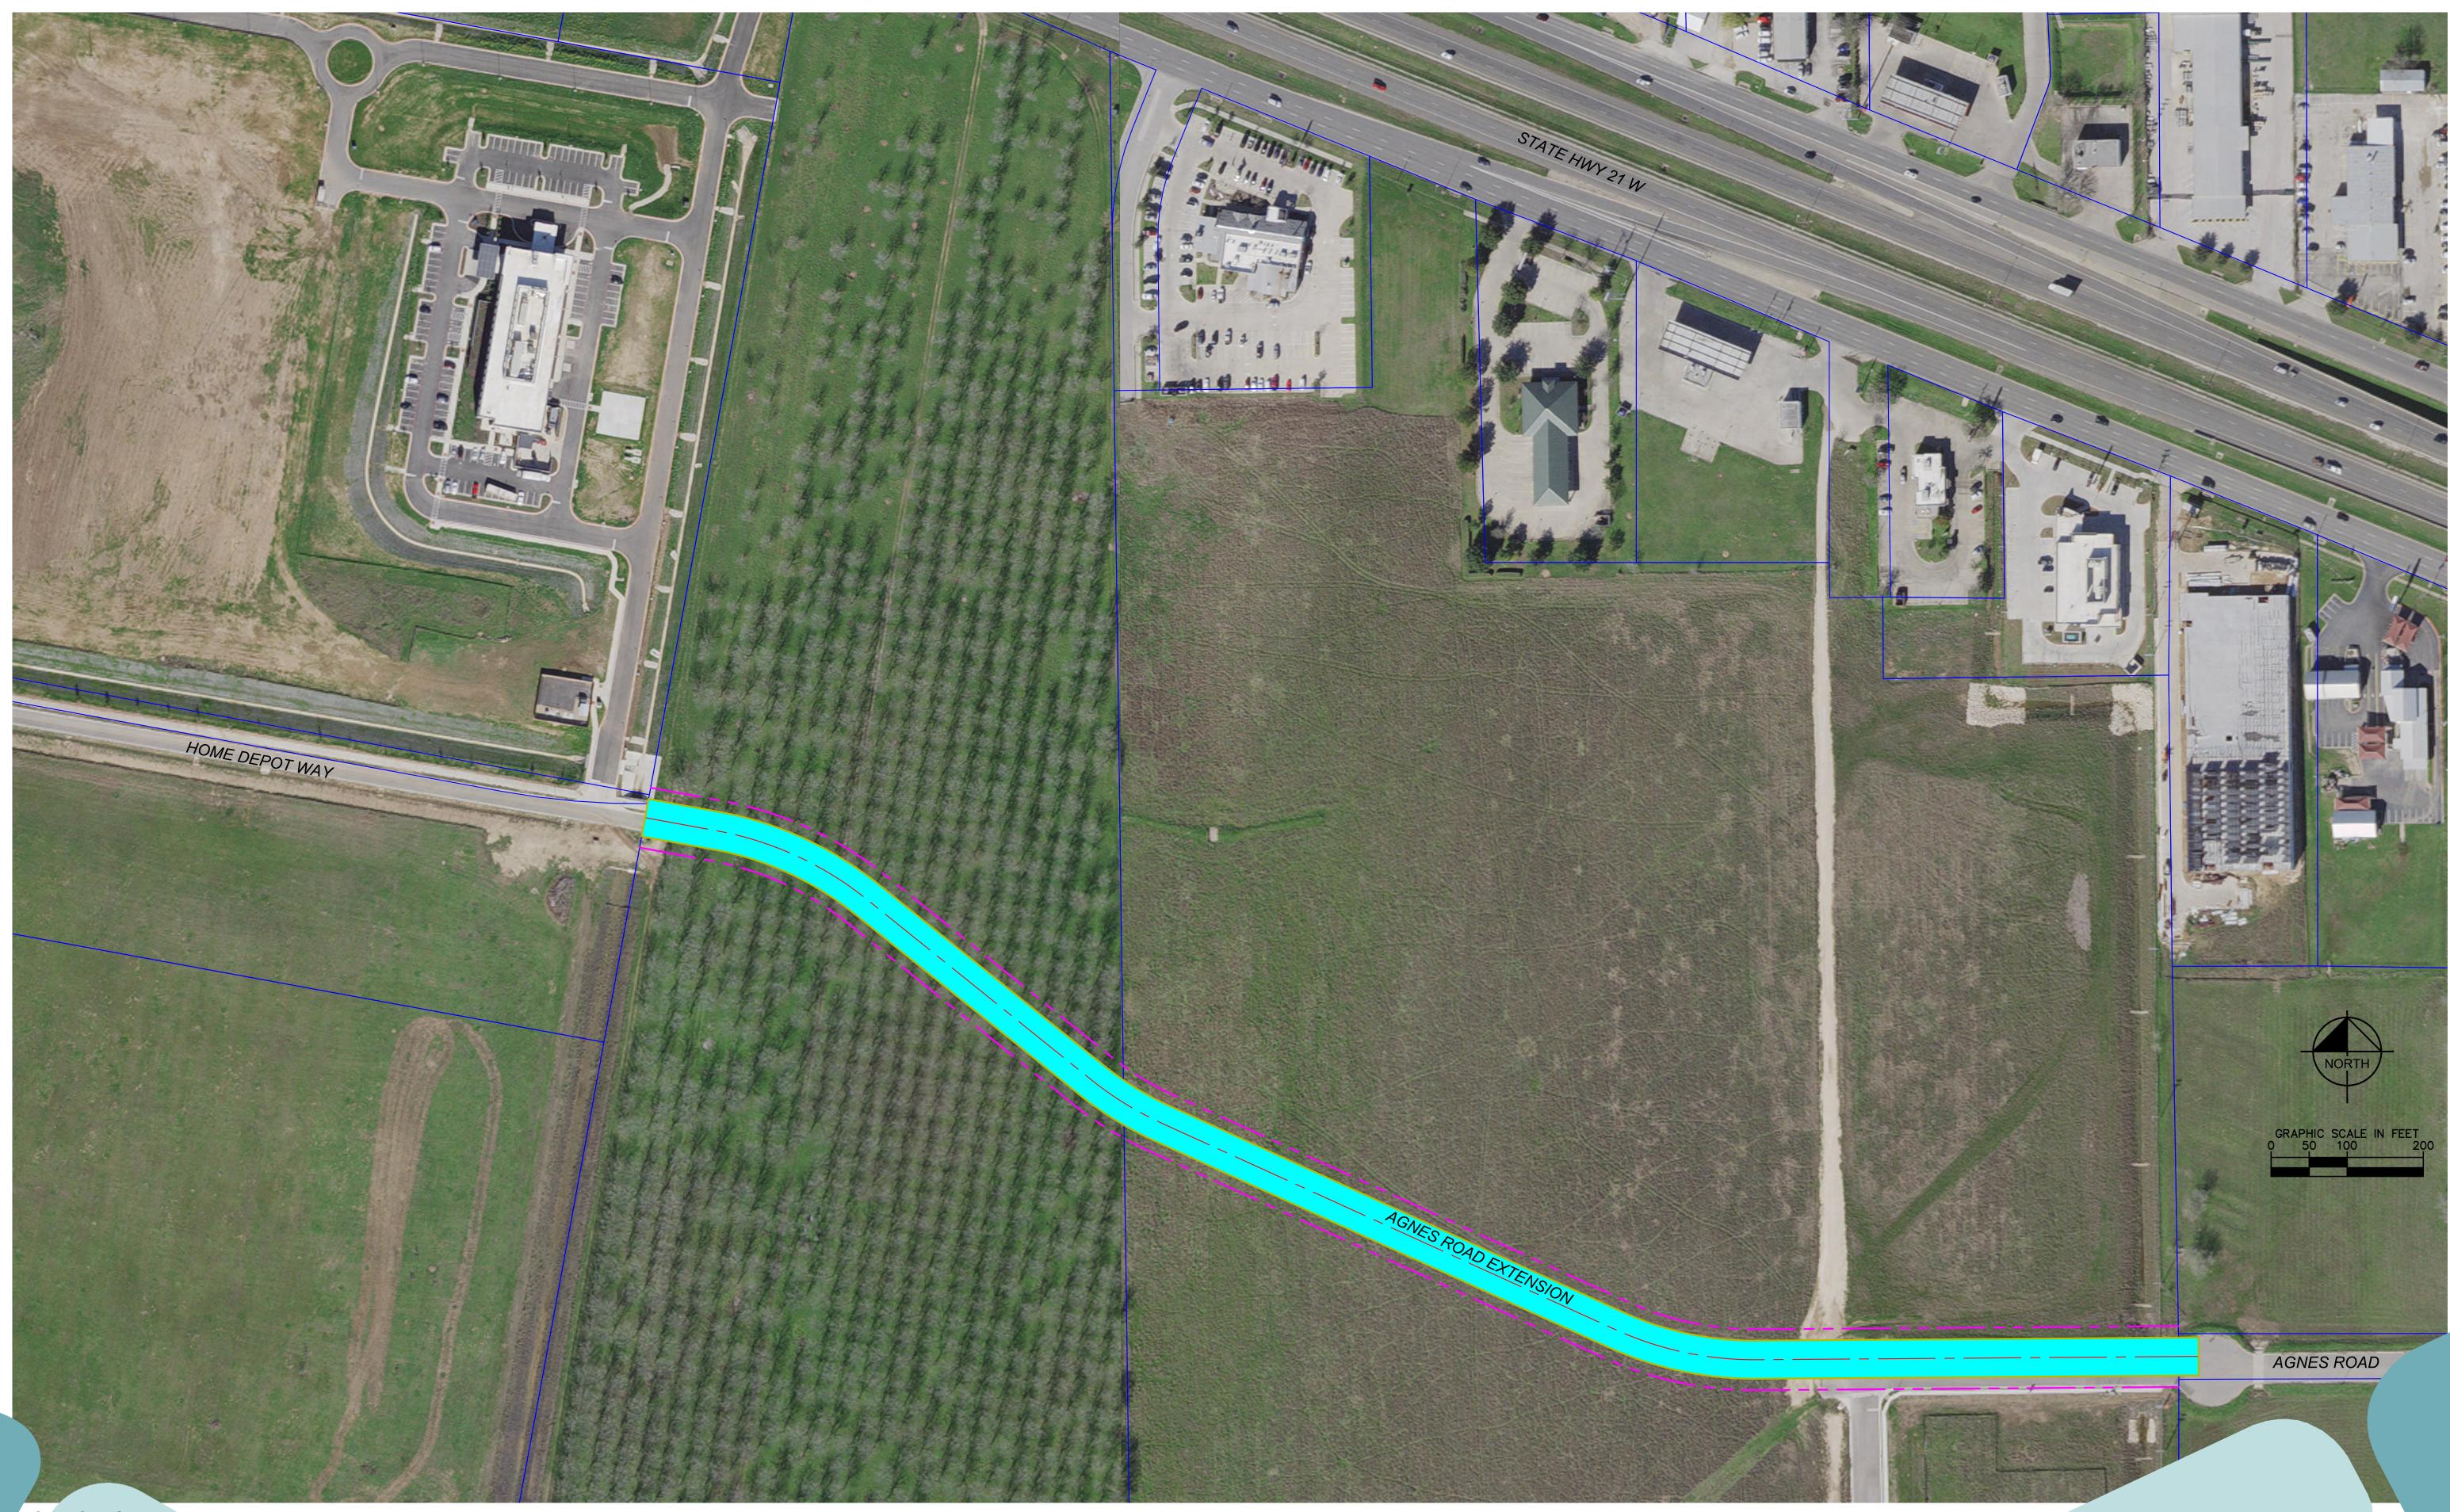

Texas Highway 71 through Bastrop is a designated major hurricane evacuation route as well as an evacuation route for other flood-related events throughout central Texas. During these times when traffic is heavy or stopped along the route through Bastrop, Highway 71 is impassable, and first responders have difficulty providing service south of the highway and west of the river due to no alternate east west connector roads other than Highway 71. The extension of Agnes Road will reduce the response time of first responders to these rapidly developing areas on the southwest side of the City by providing an alternate route from Fire Station 1 to this southwest area of the City.

AGNES ROAD BASTROP, TX September 10, 2020